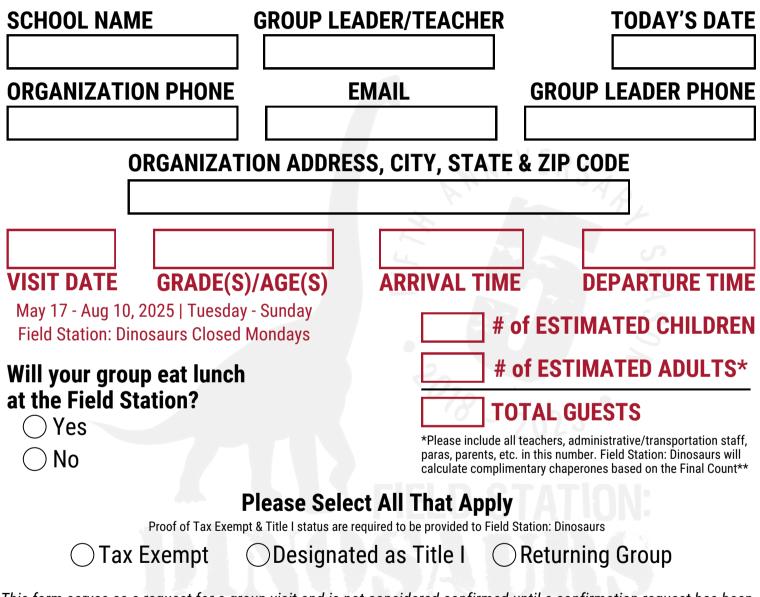

## Field Station: Dinosaurs Non-Educational Group, Camp Request Form

Send this completed form to KSGROUPS@FieldStationDinosaurs.com

This form serves as a request for a group visit and is not considered confirmed until a confirmation request has been communicated from Field Station: Dinosaurs **AND** a response has been received from the group's contact. **By submitting this form, you acknowledge that a group that does not confirm - but arrives to the Field Station for a visit may be charged the full Day Pass rate for all who are in attendance.** 

\*\* By submitting this form, you acknowledge that a Final Count is due 48 hours prior to the group's arrival. The guest totals provided to us at that time will be used as the minimum payment owed.

Additional guests may be added to your Final Count the day of your visit until the Final Amount has been paid. Once the Final Amount payment is processed, additional guests (parents, siblings, etc..) will need to pay admission.